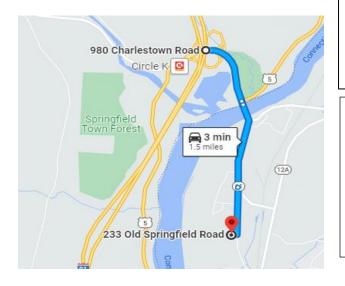

## **Directions:**

I 91 exit 7 Head east on Rt. 11 towards New Hampshire, cross the bridge and continue east for 0.5 miles and bear right on to Old Springfield Road, continue 0.3 to the Charlestown Senior Center 223 Old Springfield Road Charlestown, NH